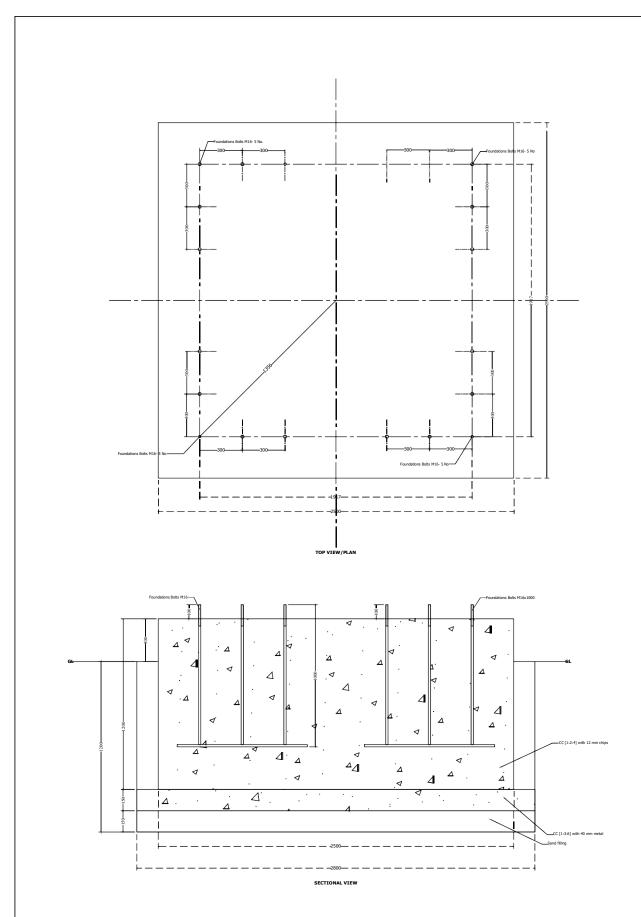

Note: The Contractor shall carry out installation at the locations provided in strict compliance with all applicable laws.

- 1. Contractor is required to first obtain Rourkela Municipal Corporation written approval on his proposed drawings and specifications of all plans. If, Rourkela Municipal Corporation is not satisfied and raises any objections, the contractor shall be required to appropriately amend/ modify his scheme plans within a reasonable time frame and seek RMC approval once again. The deputed engineers of RMC will have full and unfettered access to inspect and check the materials before and after installation. All instructions issued by them in this regard will be complied with in full and within time stipulated by the Engineer-in-Charge. No claim or compensation will be sought by the contractor on this account.
- 2. The Successful bidder/ Contractor shall be solely responsible and liable, at his own cost for all maintenance, upkeep and repairs of the Equipment and its entire components up to completion of the project period. The contractor shall also carry out rectification of defects in the design or construction of any component of the works at its own cost up to completion of project.
- **3.** The plant density of the proposed green walls cannot be less than 6 to 7 plants per square feet of green wall area (and not the area of the installed structure). The Bidder also has to install a Board of RMC, Rourkela at the site.
- 4. Specification & Structural details of Hockey World Cup Sculpture is attached in Annexure 8.