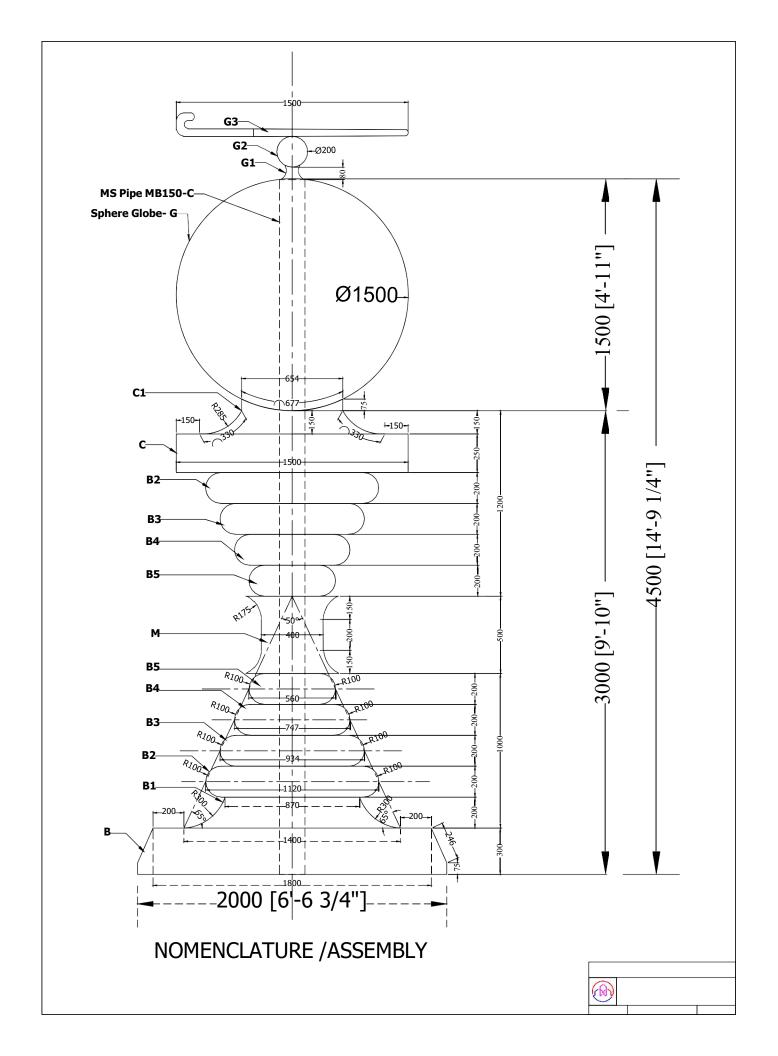

Note: The Contractor shall carry out installation at the locations provided in strict compliance with all applicable laws.

- 1. Contractor is required to first obtain Rourkela Municipal Corporation written approval on his proposed drawings and specifications of all plans. If, Rourkela Municipal Corporation is not satisfied and raises any objections, the contractor shall be required to appropriately amend/ modify his scheme plans within a reasonable time frame and seek RMC approval once again. The deputed engineers of RMC will have full and unfettered access to inspect and check the materials before and after installation. All instructions issued by them in this regard will be complied with in full and within time stipulated by the Engineer-in-Charge. No claim or compensation will be sought by the contractor on this account.
- 2. The Successful bidder/ Contractor shall be solely responsible and liable, at his own cost for all maintenance, upkeep and repairs of the Equipment and its entire components up to completion of the project period. The contractor shall also carry out rectification of defects in the design or construction of any component of the works at its own cost up to completion of project.
- **3.** The plant density of the proposed green walls cannot be less than 6 to 7 plants per square feet of green wall area (and not the area of the installed structure). The Bidder also has to install a Board of RMC, Rourkela at the site.
- 4. Specification & Structural details of Hockey World Cup Sculpture is attached in Annexure 8.

#### **SPECIAL CONDITIONS OF THE CONTRACT**

- 1. The look of the Sculpture should be as per the prototype (Illustrative picture) mentioned below.
- 2. The Sculpture should be made as per the below mentioned specification.
- 3. The surface of Sculpture shall be fixed with stand for all weather conditions.
- 4. The Sculpture shall be insured till satisfactorily erection.
- 5. The deduction of taxes is to be made from the bill as per the norms of Government time to time.
- 6. It is the responsibility of the bidder to erect the Sculptures on his own. Necessary Civil Work with Granite Flooring of the Base and finishing is the responsibility of the bidder. RMC will provide necessary space/ site for this purpose.
- 7. The finished Sculpture should be transported safely by the supplier at his own risk and cost.
- 8. The Supply and Installation of Sculptures must be completed within 2 months from the date of agreement.
- 9. Penalty shall be levied from the agency by the authority as deemed fit, if fails to deliver the work in time.
- 10. The Successful Bidder should be responsible for Vetting of Drawing & Design from any Govt. Institution like NIT, IIT and Other State Govt. Institution at his own cost.
- 11. The Successful Bidder shall arrange Electric connection at his own cost.
- 12. The Sculpture should be illuminated with decorative lights after due approval from RMC authority.
- 13. Work to be started after submission of Structural Vetting Report of the said area by the L1 bidder from Govt. Institution in co-ordination with RMC authority along with Soil Test Report.
- 14. The Successful bidder should be solely responsible for 2 year maintenance for the Sculpture in all regards.