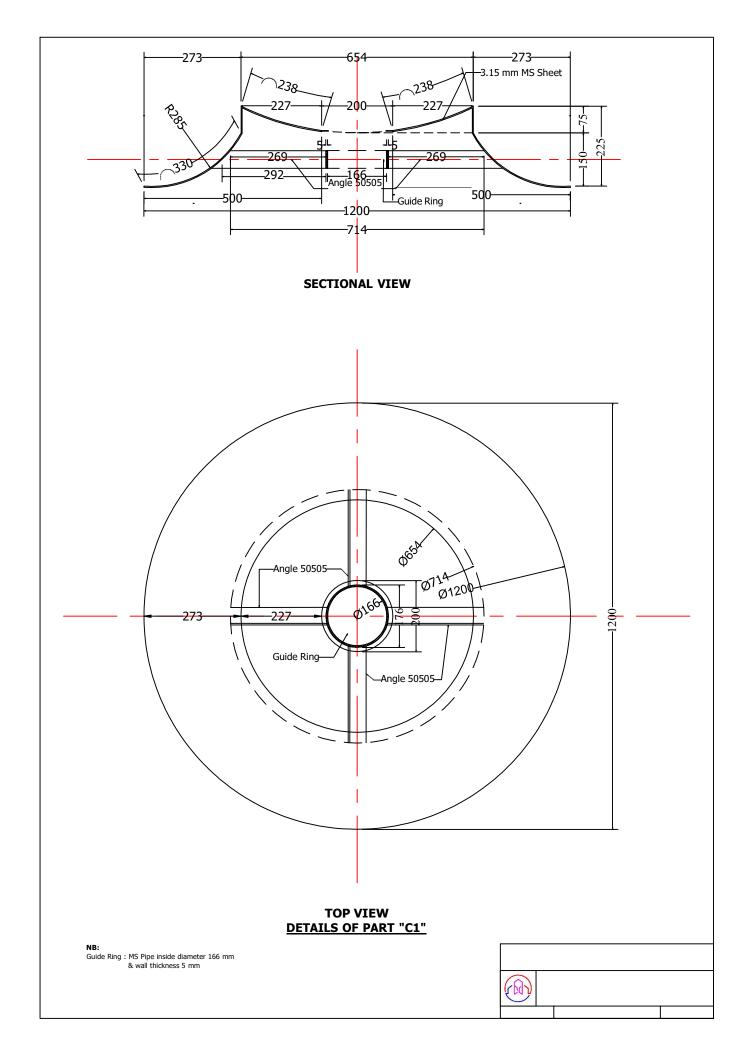

Note: The Contractor shall carry out installation at the locations provided in strict compliance with all applicable laws.

- 1. Contractor is required to first obtain Rourkela Municipal Corporation written approval on his proposed drawings and specifications of all plans. If, Rourkela Municipal Corporation is not satisfied and raises any objections, the contractor shall be required to appropriately amend/ modify his scheme plans within a reasonable time frame and seek RMC approval once again. The deputed engineers of RMC will have full and unfettered access to inspect and check the materials before and after installation. All instructions issued by them in this regard will be complied with in full and within time stipulated by the Engineer-in-Charge. No claim or compensation will be sought by the contractor on this account.
- 2. The Successful bidder/ Contractor shall be solely responsible and liable, at his own cost for all maintenance, upkeep and repairs of the Equipment and its entire components up to completion of the project period. The contractor shall also carry out rectification of defects in the design or construction of any component of the works at its own cost up to completion of project.
- **3.** The plant density of the proposed green walls cannot be less than 6 to 7 plants per square feet of green wall area (and not the area of the installed structure). The Bidder also has to install a Board of RMC, Rourkela at the site.
- 4. Specification & Structural details of Hockey World Cup Sculpture is attached in Annexure 8.