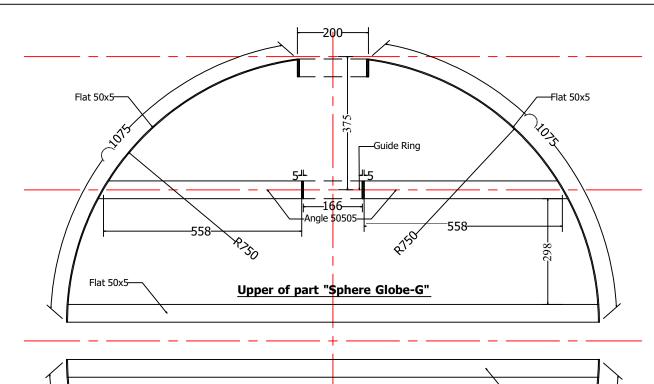

Note: The Contractor shall carry out installation at the locations provided in strict compliance with all applicable laws.

- 1. Contractor is required to first obtain Rourkela Municipal Corporation written approval on his proposed drawings and specifications of all plans. If, Rourkela Municipal Corporation is not satisfied and raises any objections, the contractor shall be required to appropriately amend/ modify his scheme plans within a reasonable time frame and seek RMC approval once again. The deputed engineers of RMC will have full and unfettered access to inspect and check the materials before and after installation. All instructions issued by them in this regard will be complied with in full and within time stipulated by the Engineer-in-Charge. No claim or compensation will be sought by the contractor on this account.
- 2. The Successful bidder/ Contractor shall be solely responsible and liable, at his own cost for all maintenance, upkeep and repairs of the Equipment and its entire components up to completion of the project period. The contractor shall also carry out rectification of defects in the design or construction of any component of the works at its own cost up to completion of project.
- **3.** The plant density of the proposed green walls cannot be less than 6 to 7 plants per square feet of green wall area (and not the area of the installed structure). The Bidder also has to install a Board of RMC, Rourkela at the site.
- 4. Specification & Structural details of Hockey World Cup Sculpture is attached in Annexure 8.