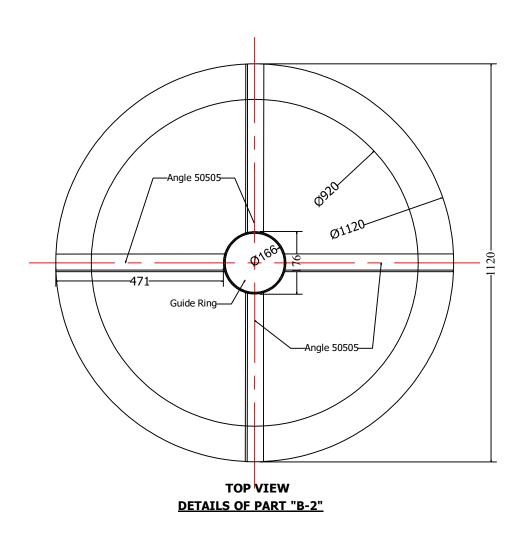

Note: The Contractor shall carry out installation at the locations provided in strict compliance with all applicable laws.

- 1. Contractor is required to first obtain Rourkela Municipal Corporation written approval on his proposed drawings and specifications of all plans. If, Rourkela Municipal Corporation is not satisfied and raises any objections, the contractor shall be required to appropriately amend/ modify his scheme plans within a reasonable time frame and seek RMC approval once again. The deputed engineers of RMC will have full and unfettered access to inspect and check the materials before and after installation. All instructions issued by them in this regard will be complied with in full and within time stipulated by the Engineer-in-Charge. No claim or compensation will be sought by the contractor on this account.
- 2. The Successful bidder/ Contractor shall be solely responsible and liable, at his own cost for all maintenance, upkeep and repairs of the Equipment and its entire components up to completion of the project period. The contractor shall also carry out rectification of defects in the design or construction of any component of the works at its own cost up to completion of project.
- **3.** The plant density of the proposed green walls cannot be less than 6 to 7 plants per square feet of green wall area (and not the area of the installed structure). The Bidder also has to install a Board of RMC, Rourkela at the site.
- 4. Specification & Structural details of Hockey World Cup Sculpture is attached in Annexure 8.