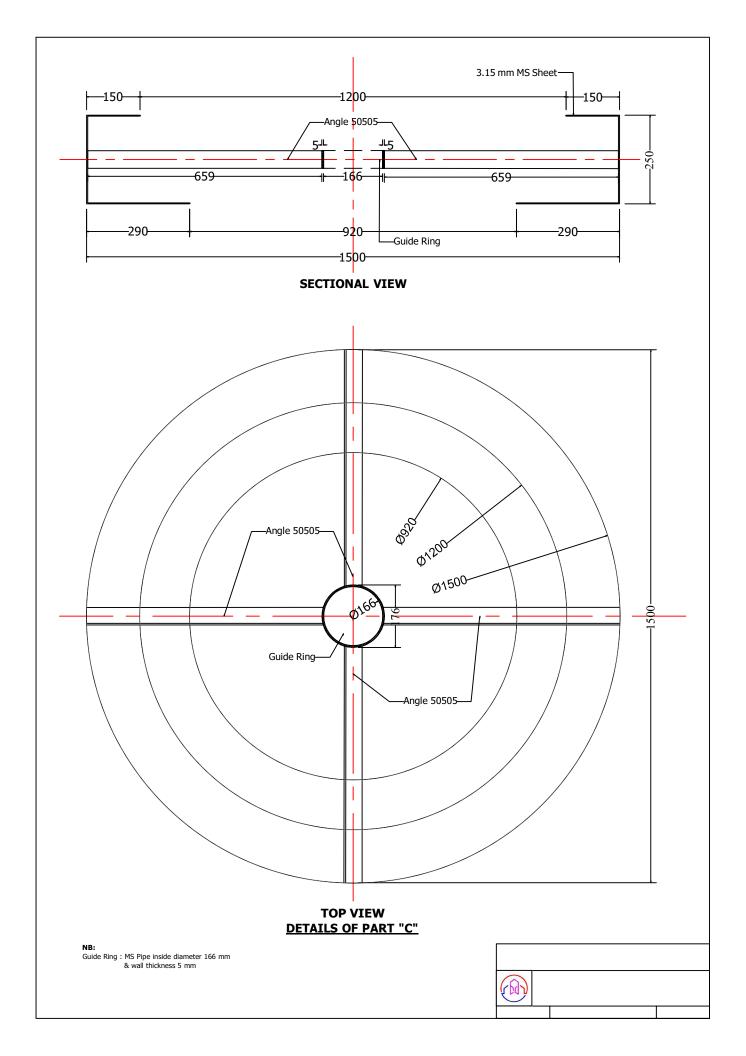

Note: The Contractor shall carry out installation at the locations provided in strict compliance with all applicable laws.

- 1. Contractor is required to first obtain Rourkela Municipal Corporation written approval on his proposed drawings and specifications of all plans. If, Rourkela Municipal Corporation is not satisfied and raises any objections, the contractor shall be required to appropriately amend/ modify his scheme plans within a reasonable time frame and seek RMC approval once again. The deputed engineers of RMC will have full and unfettered access to inspect and check the materials before and after installation. All instructions issued by them in this regard will be complied with in full and within time stipulated by the Engineer-in-Charge. No claim or compensation will be sought by the contractor on this account.
- 2. The Successful bidder/ Contractor shall be solely responsible and liable, at his own cost for all maintenance, upkeep and repairs of the Equipment and its entire components up to completion of the project period. The contractor shall also carry out rectification of defects in the design or construction of any component of the works at its own cost up to completion of project.
- **3.** The plant density of the proposed green walls cannot be less than 6 to 7 plants per square feet of green wall area (and not the area of the installed structure). The Bidder also has to install a Board of RMC, Rourkela at the site.
- 4. Specification & Structural details of Hockey World Cup Sculpture is attached in Annexure 8.