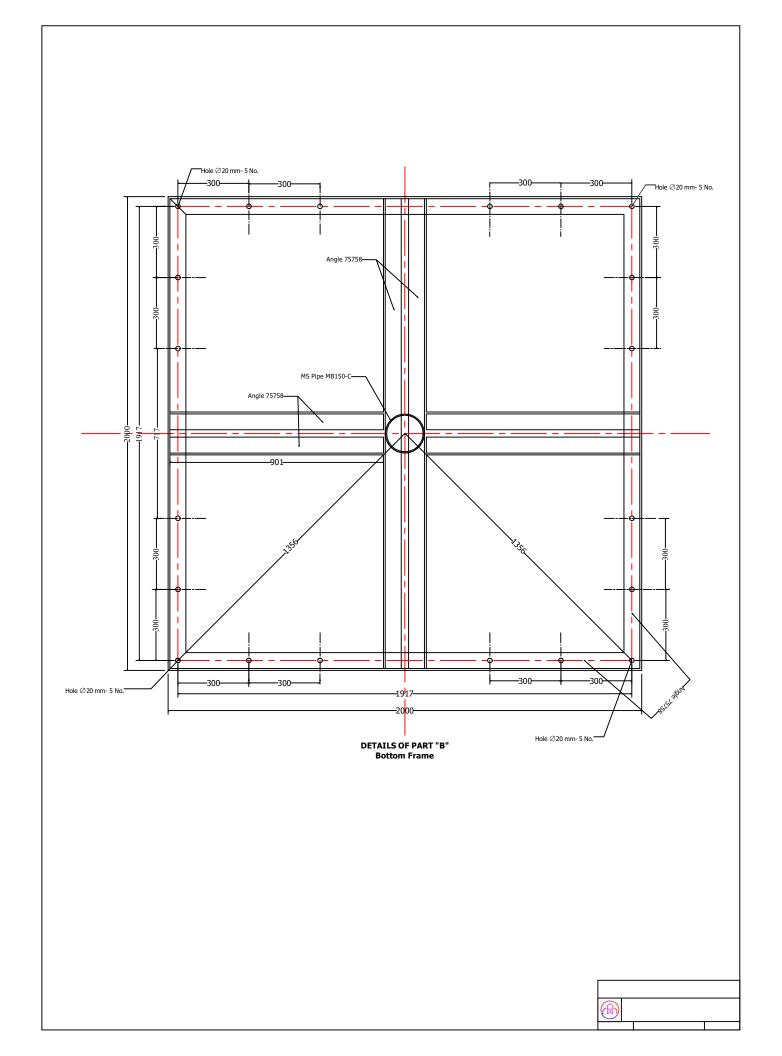

Note: The Contractor shall carry out installation at the locations provided in strict compliance with all applicable laws.

- 1. Contractor is required to first obtain Rourkela Municipal Corporation written approval on his proposed drawings and specifications of all plans. If, Rourkela Municipal Corporation is not satisfied and raises any objections, the contractor shall be required to appropriately amend/ modify his scheme plans within a reasonable time frame and seek RMC approval once again. The deputed engineers of RMC will have full and unfettered access to inspect and check the materials before and after installation. All instructions issued by them in this regard will be complied with in full and within time stipulated by the Engineer-in-Charge. No claim or compensation will be sought by the contractor on this account.
- 2. The Successful bidder/ Contractor shall be solely responsible and liable, at his own cost for all maintenance, upkeep and repairs of the Equipment and its entire components up to completion of the project period. The contractor shall also carry out rectification of defects in the design or construction of any component of the works at its own cost up to completion of project.
- **3.** The plant density of the proposed green walls cannot be less than 6 to 7 plants per square feet of green wall area (and not the area of the installed structure). The Bidder also has to install a Board of RMC, Rourkela at the site.
- 4. Specification & Structural details of Hockey World Cup Sculpture is attached in Annexure 8.