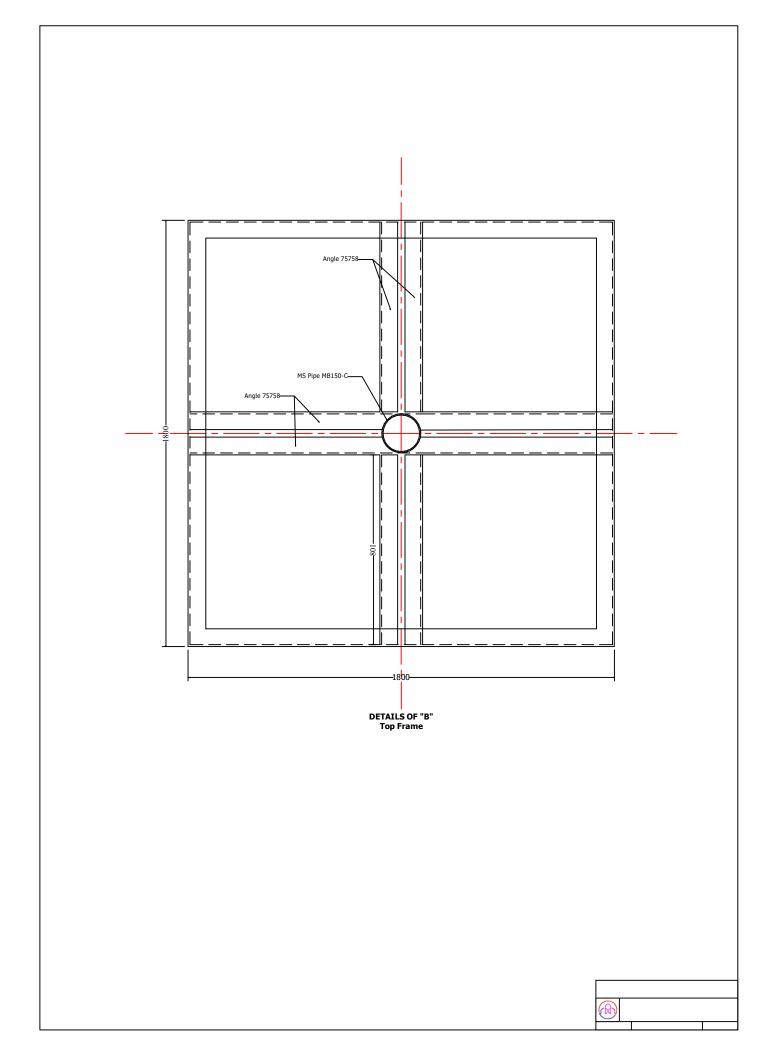

Note: The Contractor shall carry out installation at the locations provided in strict compliance with all applicable laws.

- 1. Contractor is required to first obtain Rourkela Municipal Corporation written approval on his proposed drawings and specifications of all plans. If, Rourkela Municipal Corporation is not satisfied and raises any objections, the contractor shall be required to appropriately amend/ modify his scheme plans within a reasonable time frame and seek RMC approval once again. The deputed engineers of RMC will have full and unfettered access to inspect and check the materials before and after installation. All instructions issued by them in this regard will be complied with in full and within time stipulated by the Engineer-in-Charge. No claim or compensation will be sought by the contractor on this account.
- 2. The Successful bidder/ Contractor shall be solely responsible and liable, at his own cost for all maintenance, upkeep and repairs of the Equipment and its entire components up to completion of the project period. The contractor shall also carry out rectification of defects in the design or construction of any component of the works at its own cost up to completion of project.
- **3.** The plant density of the proposed green walls cannot be less than 6 to 7 plants per square feet of green wall area (and not the area of the installed structure). The Bidder also has to install a Board of RMC, Rourkela at the site.
- 4. Specification & Structural details of Hockey World Cup Sculpture is attached in Annexure 8.