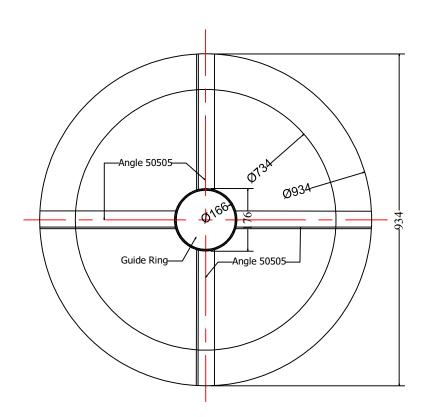

Note: The Contractor shall carry out installation at the locations provided in strict compliance with all applicable laws.

- 1. Contractor is required to first obtain Rourkela Municipal Corporation written approval on his proposed drawings and specifications of all plans. If, Rourkela Municipal Corporation is not satisfied and raises any objections, the contractor shall be required to appropriately amend/ modify his scheme plans within a reasonable time frame and seek RMC approval once again. The deputed engineers of RMC will have full and unfettered access to inspect and check the materials before and after installation. All instructions issued by them in this regard will be complied with in full and within time stipulated by the Engineer-in-Charge. No claim or compensation will be sought by the contractor on this account.
- 2. The Successful bidder/ Contractor shall be solely responsible and liable, at his own cost for all maintenance, upkeep and repairs of the Equipment and its entire components up to completion of the project period. The contractor shall also carry out rectification of defects in the design or construction of any component of the works at its own cost up to completion of project.
- **3.** The plant density of the proposed green walls cannot be less than 6 to 7 plants per square feet of green wall area (and not the area of the installed structure). The Bidder also has to install a Board of RMC, Rourkela at the site.
- 4. Specification & Structural details of Hockey World Cup Sculpture is attached in Annexure 8.