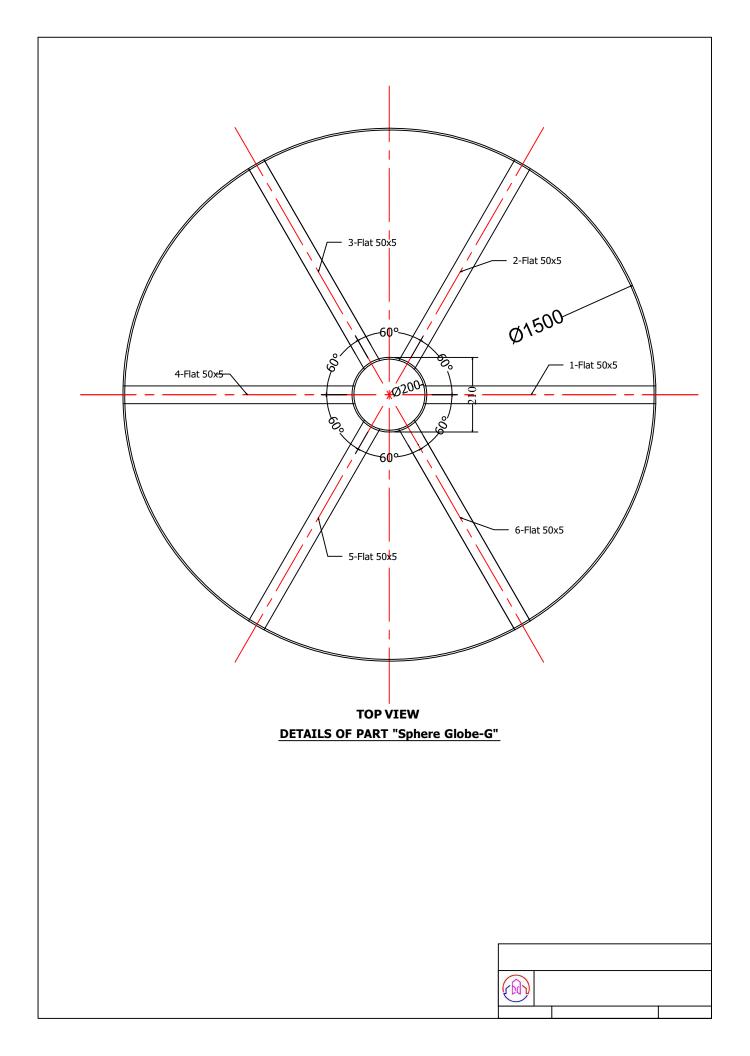

Note: The Contractor shall carry out installation at the locations provided in strict compliance with all applicable laws.

- 1. Contractor is required to first obtain Rourkela Municipal Corporation written approval on his proposed drawings and specifications of all plans. If, Rourkela Municipal Corporation is not satisfied and raises any objections, the contractor shall be required to appropriately amend/ modify his scheme plans within a reasonable time frame and seek RMC approval once again. The deputed engineers of RMC will have full and unfettered access to inspect and check the materials before and after installation. All instructions issued by them in this regard will be complied with in full and within time stipulated by the Engineer-in-Charge. No claim or compensation will be sought by the contractor on this account.
- 2. The Successful bidder/ Contractor shall be solely responsible and liable, at his own cost for all maintenance, upkeep and repairs of the Equipment and its entire components up to completion of the project period. The contractor shall also carry out rectification of defects in the design or construction of any component of the works at its own cost up to completion of project.
- **3.** The plant density of the proposed green walls cannot be less than 6 to 7 plants per square feet of green wall area (and not the area of the installed structure). The Bidder also has to install a Board of RMC, Rourkela at the site.
- 4. Specification & Structural details of Hockey World Cup Sculpture is attached in Annexure 8.