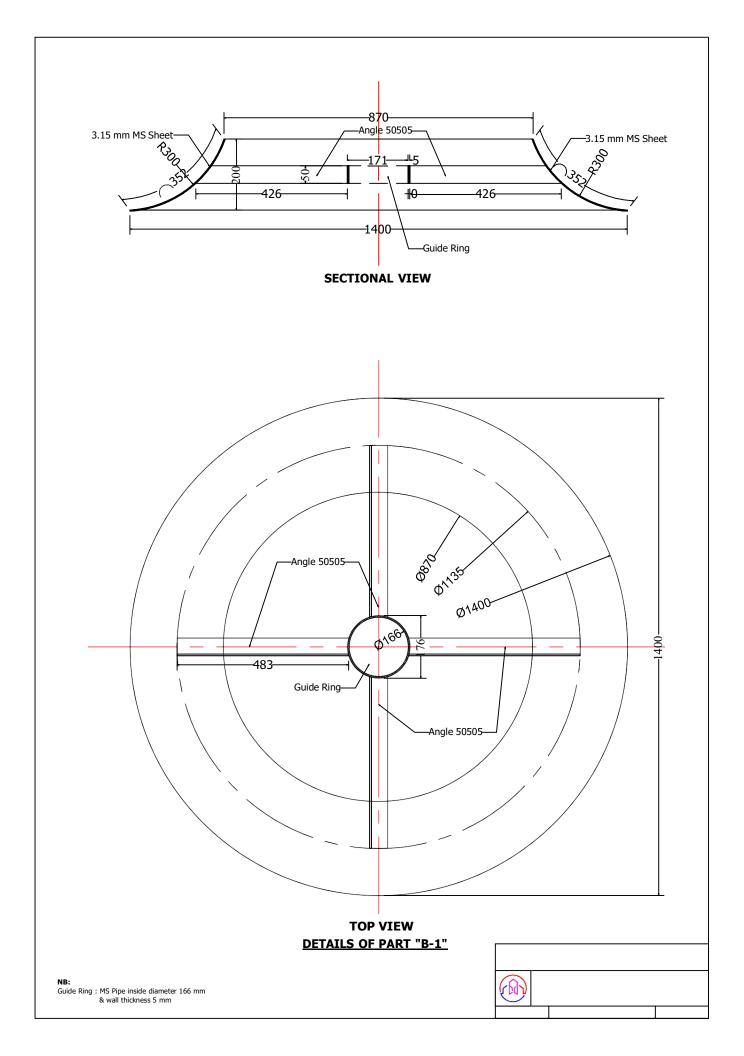

Note: The Contractor shall carry out installation at the locations provided in strict compliance with all applicable laws.

- 1. Contractor is required to first obtain Rourkela Municipal Corporation written approval on his proposed drawings and specifications of all plans. If, Rourkela Municipal Corporation is not satisfied and raises any objections, the contractor shall be required to appropriately amend/ modify his scheme plans within a reasonable time frame and seek RMC approval once again. The deputed engineers of RMC will have full and unfettered access to inspect and check the materials before and after installation. All instructions issued by them in this regard will be complied with in full and within time stipulated by the Engineer-in-Charge. No claim or compensation will be sought by the contractor on this account.
- 2. The Successful bidder/ Contractor shall be solely responsible and liable, at his own cost for all maintenance, upkeep and repairs of the Equipment and its entire components up to completion of the project period. The contractor shall also carry out rectification of defects in the design or construction of any component of the works at its own cost up to completion of project.
- **3.** The plant density of the proposed green walls cannot be less than 6 to 7 plants per square feet of green wall area (and not the area of the installed structure). The Bidder also has to install a Board of RMC, Rourkela at the site.
- 4. Specification & Structural details of Hockey World Cup Sculpture is attached in Annexure 8.