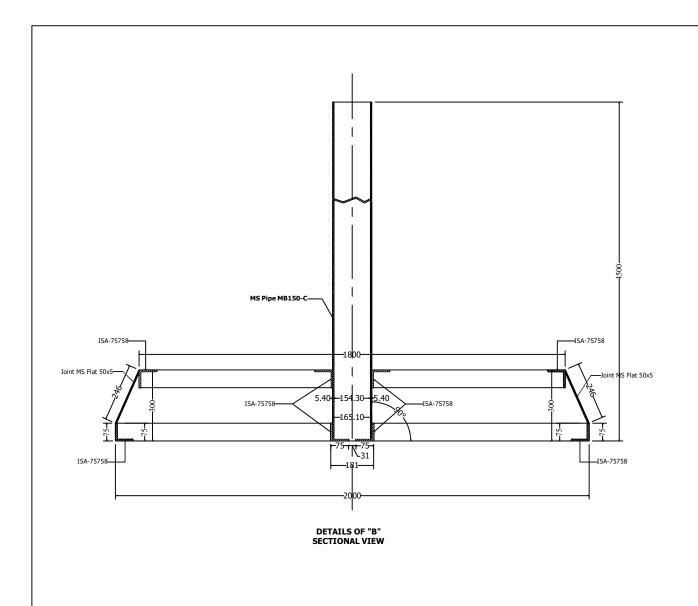

Note: The Contractor shall carry out installation at the locations provided in strict compliance with all applicable laws.

- 1. Contractor is required to first obtain Rourkela Municipal Corporation written approval on his proposed drawings and specifications of all plans. If, Rourkela Municipal Corporation is not satisfied and raises any objections, the contractor shall be required to appropriately amend/ modify his scheme plans within a reasonable time frame and seek RMC approval once again. The deputed engineers of RMC will have full and unfettered access to inspect and check the materials before and after installation. All instructions issued by them in this regard will be complied with in full and within time stipulated by the Engineer-in-Charge. No claim or compensation will be sought by the contractor on this account.
- 2. The Successful bidder/ Contractor shall be solely responsible and liable, at his own cost for all maintenance, upkeep and repairs of the Equipment and its entire components up to completion of the project period. The contractor shall also carry out rectification of defects in the design or construction of any component of the works at its own cost up to completion of project.
- **3.** The plant density of the proposed green walls cannot be less than 6 to 7 plants per square feet of green wall area (and not the area of the installed structure). The Bidder also has to install a Board of RMC, Rourkela at the site.
- 4. Specification & Structural details of Hockey World Cup Sculpture is attached in Annexure 8.