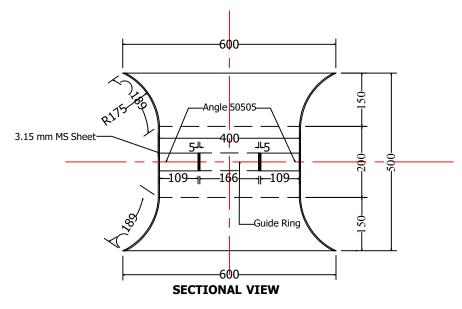

Note: The Contractor shall carry out installation at the locations provided in strict compliance with all applicable laws.

- 1. Contractor is required to first obtain Rourkela Municipal Corporation written approval on his proposed drawings and specifications of all plans. If, Rourkela Municipal Corporation is not satisfied and raises any objections, the contractor shall be required to appropriately amend/ modify his scheme plans within a reasonable time frame and seek RMC approval once again. The deputed engineers of RMC will have full and unfettered access to inspect and check the materials before and after installation. All instructions issued by them in this regard will be complied with in full and within time stipulated by the Engineer-in-Charge. No claim or compensation will be sought by the contractor on this account.
- 2. The Successful bidder/ Contractor shall be solely responsible and liable, at his own cost for all maintenance, upkeep and repairs of the Equipment and its entire components up to completion of the project period. The contractor shall also carry out rectification of defects in the design or construction of any component of the works at its own cost up to completion of project.
- **3.** The plant density of the proposed green walls cannot be less than 6 to 7 plants per square feet of green wall area (and not the area of the installed structure). The Bidder also has to install a Board of RMC, Rourkela at the site.
- 4. Specification & Structural details of Hockey World Cup Sculpture is attached in Annexure 8.