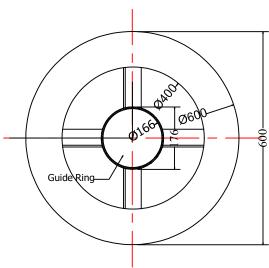

Note: The Contractor shall carry out installation at the locations provided in strict compliance with all applicable laws.

- 1. Contractor is required to first obtain Rourkela Municipal Corporation written approval on his proposed drawings and specifications of all plans. If, Rourkela Municipal Corporation is not satisfied and raises any objections, the contractor shall be required to appropriately amend/ modify his scheme plans within a reasonable time frame and seek RMC approval once again. The deputed engineers of RMC will have full and unfettered access to inspect and check the materials before and after installation. All instructions issued by them in this regard will be complied with in full and within time stipulated by the Engineer-in-Charge. No claim or compensation will be sought by the contractor on this account.
- 2. The Successful bidder/ Contractor shall be solely responsible and liable, at his own cost for all maintenance, upkeep and repairs of the Equipment and its entire components up to completion of the project period. The contractor shall also carry out rectification of defects in the design or construction of any component of the works at its own cost up to completion of project.
- **3.** The plant density of the proposed green walls cannot be less than 6 to 7 plants per square feet of green wall area (and not the area of the installed structure). The Bidder also has to install a Board of RMC, Rourkela at the site.
- 4. Specification & Structural details of Hockey World Cup Sculpture is attached in Annexure 8.