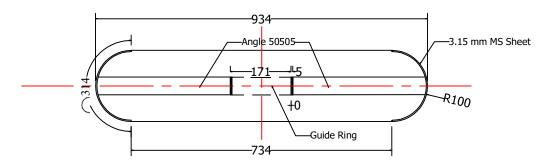

Note: The Contractor shall carry out installation at the locations provided in strict compliance with all applicable laws.

- 1. Contractor is required to first obtain Rourkela Municipal Corporation written approval on his proposed drawings and specifications of all plans. If, Rourkela Municipal Corporation is not satisfied and raises any objections, the contractor shall be required to appropriately amend/ modify his scheme plans within a reasonable time frame and seek RMC approval once again. The deputed engineers of RMC will have full and unfettered access to inspect and check the materials before and after installation. All instructions issued by them in this regard will be complied with in full and within time stipulated by the Engineer-in-Charge. No claim or compensation will be sought by the contractor on this account.
- 2. The Successful bidder/ Contractor shall be solely responsible and liable, at his own cost for all maintenance, upkeep and repairs of the Equipment and its entire components up to completion of the project period. The contractor shall also carry out rectification of defects in the design or construction of any component of the works at its own cost up to completion of project.
- **3.** The plant density of the proposed green walls cannot be less than 6 to 7 plants per square feet of green wall area (and not the area of the installed structure). The Bidder also has to install a Board of RMC, Rourkela at the site.
- 4. Specification & Structural details of Hockey World Cup Sculpture is attached in Annexure 8.