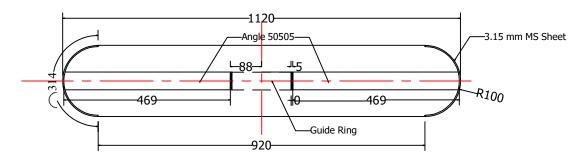

Note: The Contractor shall carry out installation at the locations provided in strict compliance with all applicable laws.

- 1. Contractor is required to first obtain Rourkela Municipal Corporation written approval on his proposed drawings and specifications of all plans. If, Rourkela Municipal Corporation is not satisfied and raises any objections, the contractor shall be required to appropriately amend/ modify his scheme plans within a reasonable time frame and seek RMC approval once again. The deputed engineers of RMC will have full and unfettered access to inspect and check the materials before and after installation. All instructions issued by them in this regard will be complied with in full and within time stipulated by the Engineer-in-Charge. No claim or compensation will be sought by the contractor on this account.
- 2. The Successful bidder/ Contractor shall be solely responsible and liable, at his own cost for all maintenance, upkeep and repairs of the Equipment and its entire components up to completion of the project period. The contractor shall also carry out rectification of defects in the design or construction of any component of the works at its own cost up to completion of project.
- **3.** The plant density of the proposed green walls cannot be less than 6 to 7 plants per square feet of green wall area (and not the area of the installed structure). The Bidder also has to install a Board of RMC, Rourkela at the site.
- 4. Specification & Structural details of Hockey World Cup Sculpture is attached in Annexure 8.