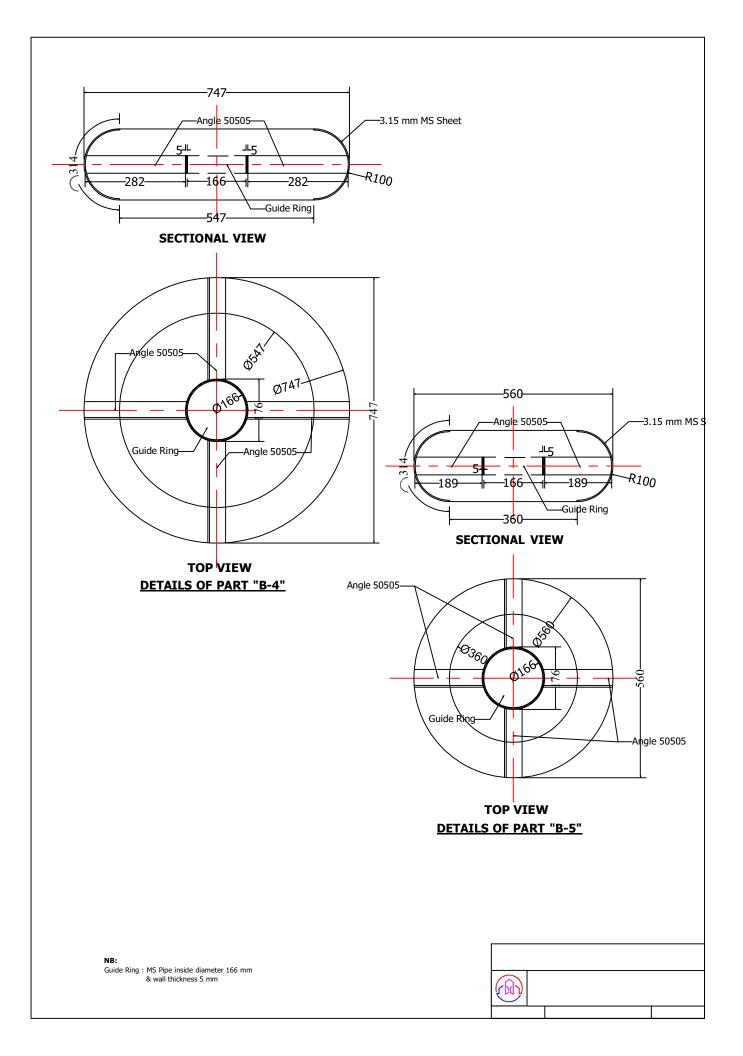

Note: The Contractor shall carry out installation at the locations provided in strict compliance with all applicable laws.

- 1. Contractor is required to first obtain Rourkela Municipal Corporation written approval on his proposed drawings and specifications of all plans. If, Rourkela Municipal Corporation is not satisfied and raises any objections, the contractor shall be required to appropriately amend/ modify his scheme plans within a reasonable time frame and seek RMC approval once again. The deputed engineers of RMC will have full and unfettered access to inspect and check the materials before and after installation. All instructions issued by them in this regard will be complied with in full and within time stipulated by the Engineer-in-Charge. No claim or compensation will be sought by the contractor on this account.
- 2. The Successful bidder/ Contractor shall be solely responsible and liable, at his own cost for all maintenance, upkeep and repairs of the Equipment and its entire components up to completion of the project period. The contractor shall also carry out rectification of defects in the design or construction of any component of the works at its own cost up to completion of project.
- **3.** The plant density of the proposed green walls cannot be less than 6 to 7 plants per square feet of green wall area (and not the area of the installed structure). The Bidder also has to install a Board of RMC, Rourkela at the site.
- 4. Specification & Structural details of Hockey World Cup Sculpture is attached in Annexure 8.